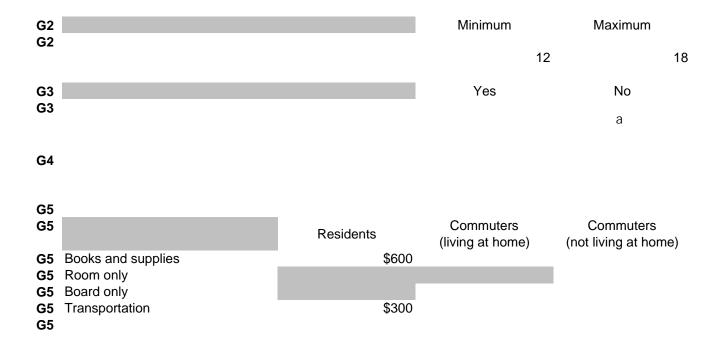

## **G. ANNUAL EXPENSES**

Provide 2004-2005 academic year costs of attendance for the following categories that are applicable to your institution.

Check here if your institution's 2004-2005 academic year costs of attendance are not available at this time

G1 Undergraduate full-time tuition, required fees, room and board List the typical tuition, required fees, and room and board for a full-time undergraduate student for the FULL 2004-2005 academic year (30 semester or 45 quarter hours for institutions that derive annual tuition by multiplying credit hour cost by number of credits). A full academic year refers to the period of time generally extending from September to June; usually equated to two semesters, two trimesters, three quarters, or the period covered by a four-one-four plan. Room and board is defined as double occupancy and 19 meals per week or the maximum meal plan. Required fees include only charges that all full-time students must pay that are not included in tuition (e.g., registration, health, or activity fees.) Do not include optional fees (e.g., parking, laboratory use).

| G1 |                                                                                                            | First-Year | Undergraduates |
|----|------------------------------------------------------------------------------------------------------------|------------|----------------|
| G1 | PRIVATE INSTITUTIONS Tuition:                                                                              | \$22,496   | \$22,496       |
| G1 | PUBLIC INSTITUTIONS Tuition: In-district                                                                   |            |                |
| G1 | PUBLIC INSTITUTIONS In-state (out-of-district):                                                            |            |                |
| G1 | PUBLIC INSTITUTIONS Out-of-state:                                                                          |            |                |
| G1 | NONRESIDENT ALIENS Tuition:                                                                                |            |                |
| G1 | REQUIRED FEES:                                                                                             | \$2,862    | \$2,862        |
| G1 | ROOM AND BOARD:<br>(on-campus)                                                                             | \$8,852    | \$8,852        |
| G1 | ROOM ONLY:<br>(on-campus)                                                                                  |            |                |
| G1 | BOARD ONLY:<br>(on-campus meal plan)                                                                       |            |                |
| G1 | Comprehensive tuition and room and board fee (if your college cannot provide separate tuition and room and |            |                |

board fees):

G1 Other: