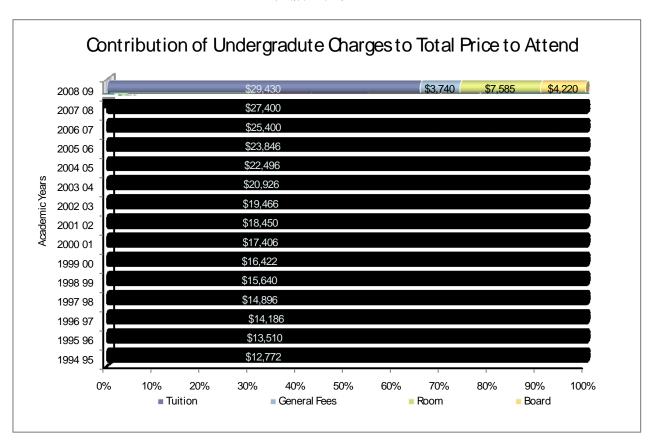

|         | Tuition  |       | General Fees |       | Room    |       | Board   |       | Total    |       |
|---------|----------|-------|--------------|-------|---------|-------|---------|-------|----------|-------|
|         | \$       | % Inc | \$           | % Inc | \$      | % Inc | \$      | % Inc | \$       | % Inc |
| 2008-09 | \$29,430 | 7.4%  | \$3,740      | 7.5%  | \$7,585 | 9.9%  | \$4,220 | 3.1%  | \$44,975 | 7.4%  |
| 2007-08 | \$27,400 | 7.9%  | \$3,480      | 7.7%  | \$6,900 | 11.4% | \$4,095 | 4.5%  | \$41,875 | 8.1%  |
| 2006-07 | \$25,400 | 8.0%  | \$3,230      | 6.5%  | \$6,195 | 4.8%  | \$3,920 | 5.9%  | \$38,745 | 7.4%  |
| 2005-06 | \$23,846 | 6.0%  | \$3,034      | 6.0%  | \$5,910 | 4.9%  | \$3,700 | 2.8%  | \$36,088 | 5.5%  |
| 2004-05 | \$22,496 | 7.5%  | \$2,862      | 7.5%  | \$5,635 | 5.7%  | \$3,600 | 5.3%  | \$34,210 | 7.0%  |
| 2003-04 | \$20,926 | 7.5%  | \$2,662      | 7.5%  | \$5,330 | 8.0%  | \$3,420 | 2.7%  | \$31,979 | 5.9%  |
| 2002-03 | \$19,466 | 5.5%  | \$2,476      | 5.5%  | \$4,935 | 5.1%  | \$3,330 | 4.1%  | \$30,207 | 5.5%  |
| 2001-02 | \$18,450 | 6.0%  | \$2,346      | 6.0%  | \$4,695 | 7.9%  | \$3,200 | 3.2%  | \$28,641 | 5.8%  |
| 2000-01 | \$17,406 | 6.0%  | \$2,214      | 6.0%  | \$4,350 | 5.1%  | \$3,100 | 2.7%  | \$27,070 | 5.5%  |
| 1999-00 | \$16,422 | 5.0%  | \$2,088      | 5.0%  | \$4,140 | 5.5%  | \$3,020 | 4.1%  | \$25,670 | 5.0%  |
| 1998-99 | \$15,640 | 5.0%  | \$1,988      | 5.0%  | \$3,925 | 9.0%  | \$2,900 | 1.6%  | \$24,453 | 4.9%  |
| 1997-98 | \$14,896 | 5.0%  | \$1,894      | 5.0%  | \$3,600 | 42.0% | \$2,854 | 4.5%  | \$23,244 | 9.3%  |
| 1996-97 | \$14,186 | 5.0%  | \$1,804      | 5.0%  | \$2,536 | 2.5%  | \$2,732 | 0.0%  | \$21,258 | 4.0%  |
| 1995-96 | \$13,510 | 5.8%  | \$1,718      | 5.8%  | \$2,474 | 2.0%  | \$2,732 | 3.0%  | \$20,434 | 4.9%  |
| 1994-95 | \$12,772 | 6.0%  | \$1,624      | 6.0%  | \$2,426 | 2.5%  | \$2,652 | 3.0%  | \$19,474 | 5.2%  |