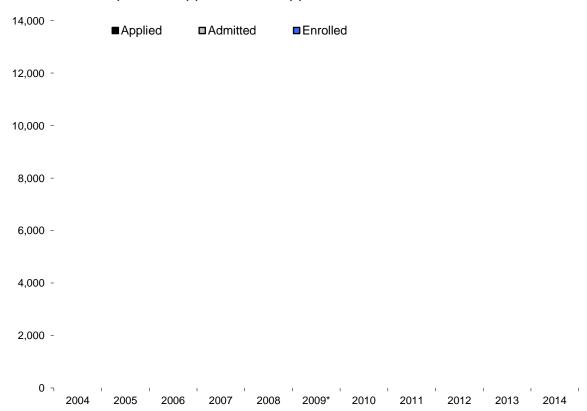

## First-time Undergraduate Admission Statistics 2004-2014

| Unduplicated Applicants |         |          |          | Enrolled Students |         |            |         |
|-------------------------|---------|----------|----------|-------------------|---------|------------|---------|
|                         |         |          |          | Number            | Average | Number     | Average |
| Fall                    | Applied | Admitted | Enrolled | Taking SAT        | SAT     | Taking ACT | ACT     |
| 2014                    | 11,817  | 6,192    | 1,459    | 745               | 1,308   | 925        | 29.3    |
| 2013                    | 12,080  | 6,125    | 1,431    | 859               | 1,302   | 894        | 28.9    |
| 2012                    | 11,217  | 6,031    | 1,426    | 962               | 1,274   | 854        | 28.6    |
| 2011                    | 10,338  | 5,641    | 1,382    | 970               | 1,269   | 836        | 28.4    |
| 2010                    | 8,239   | 4,899    | 1,479    |                   | 1,243   | 837        | 27.6    |
| 2009*                   | 8,071   | 4,471    | 1,329    |                   | 1,235   | 708        | 27.5    |
| 2008                    | 8,270   | 4,113    | 1,398    |                   | 1,228   | 719        | 27.3    |
| 2007                    | 8,253   | 4,133    | 1,309    |                   | 1,224   | 647        | 26.7    |
| 2006                    | 7,648   | 4,106    | 1,371    |                   | 1,215   | 598        | 26.5    |
| 2005                    | 6,981   | 4,076    | 1,402    |                   | 1,217   | 654        | 25.8    |
| 2004                    | 6,434   | 4,136    | 1,313    |                   | 1,202   | 610        | 25.6    |

## Unduplicated Applicants - Applied, Admitted and Enrolled

<sup>\*</sup> Total applicant data information for 2009 has been revised.